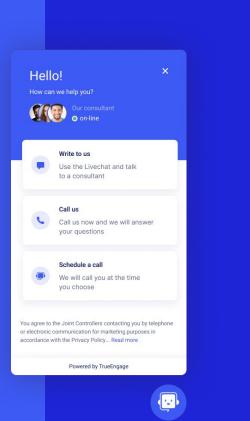

Chat Web voice Web video Immediate & scheduled callback

Generate more leads by giving website visitors the choice of how they want to talk to you.

□ ± :

Delight customers with app-like interface for website visitors using mobile devices.