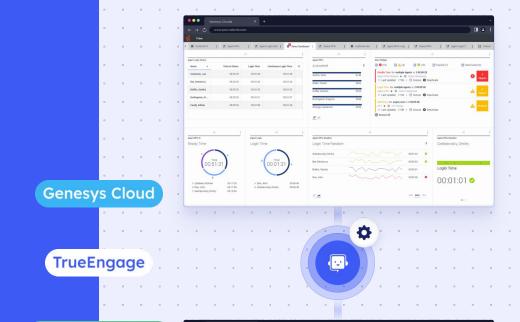

## Omnichannel contact engagement widget fully integrated with Genesys Cloud CX

Available on

App**Foundry** 

|              | × |  |  |  |
|--------------|---|--|--|--|
| rwebsite.com |   |  |  |  |
|              |   |  |  |  |

Chat Web voice Web video Immediate & scheduled callback

Generate more leads by giving website visitors the choice of how they want to talk to you.

□ ± :

Delight customers with app-like interface for website visitors using mobile devices.