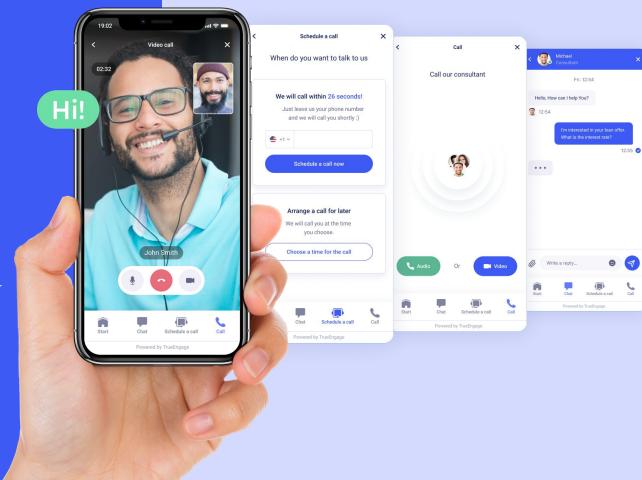

Chat Web voice Web video Immediate & scheduled callback

Generate more leads by giving website visitors the choice of how they want to talk to you.

□ ± :

Delight customers with app-like interface for website visitors using mobile devices.

Generate the right leads with precise targeting

 ...but keep contact center managers
in control by handling all interactions in Genesys Cloud.

Keep operations and reporting simple, handle all website driven interactions on one platform. Ensure consistent service with channel availability dependent queue schedules and wait times. Improve KPIs, give your agents more context with Visitor Journey Panel and Co-browsing.