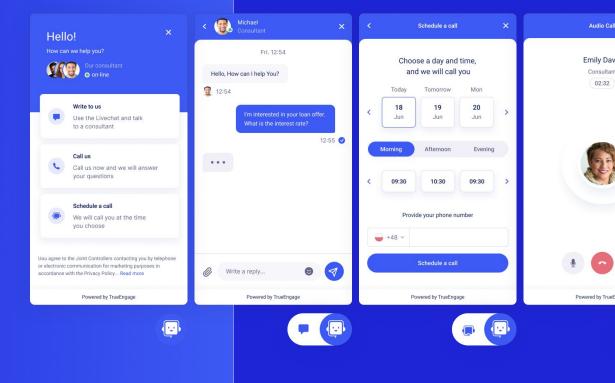

Chat Web voice Web video Immediate & scheduled callback

Generate more leads by giving website visitors the choice of how they want to talk to you.

□ ± :

Delight customers with app-like interface for website visitors using mobile devices.

Generate the right leads with precise targeting

 ...but keep contact center managers
in control by handling all interactions in Genesys Cloud.

Keep operations and reporting simple, handle all website driven interactions on one platform. Ensure consistent service with channel availability dependent queue schedules and wait times. Improve KPIs, give your agents more context with Visitor Journey Panel and Co-browsing.