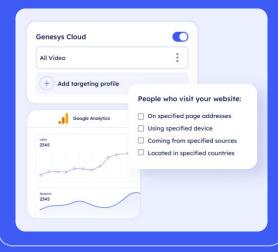

Generate the right leads with precise targeting

 ...but keep contact center managers
in control by handling all interactions in Genesys Cloud.

Keep operations and reporting simple, handle all website driven interactions on one platform. Ensure consistent service with channel availability dependent queue schedules and wait times. Improve KPIs, give your agents more context with Visitor Journey Panel and Co-browsing.