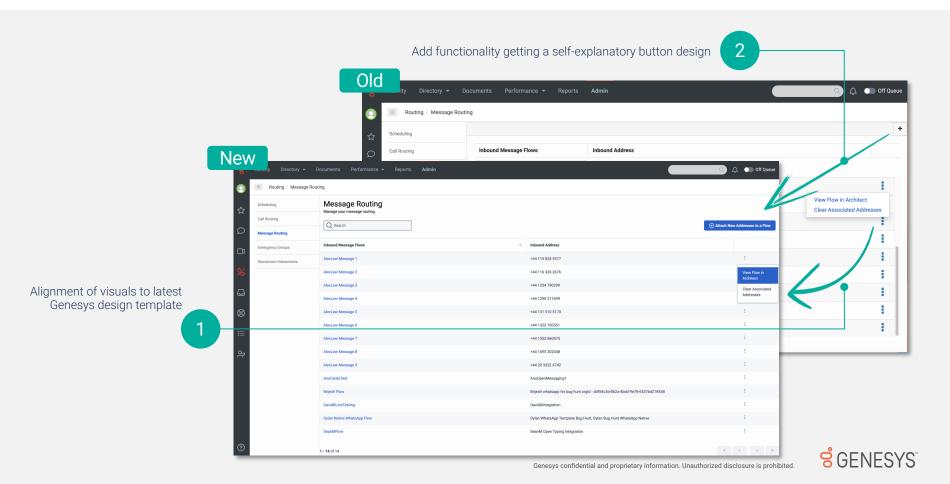

## Introduction

Genesys is constantly updating its UI frontend to follow industry trends and latest technology.

The administration of the Message Routing is getting a technology update that does not affect the administered functionality. The changes include updated icons for better visual alignment and buttons getting more explanation for easier onboarding.

There is no impact on the agent facing views.