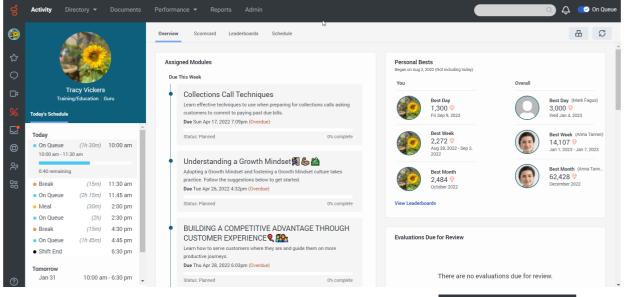

## YOU CAN REARRANGE THE WIDGETS ON THE AGENT ACTIVITY SCREEN?

*IT'S REALLY EASY!* ≻ Click on this icon
≻ Move the widgets around that suits your preference view