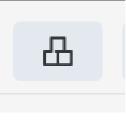

## YOU CAN REARRANGE THE WIDGETS ON THE AGENT ACTIVITY SCREEN?

*IT'S REALLY EASY!* ≻ Click on this icon
≻ Move the widgets around that suits your preference view